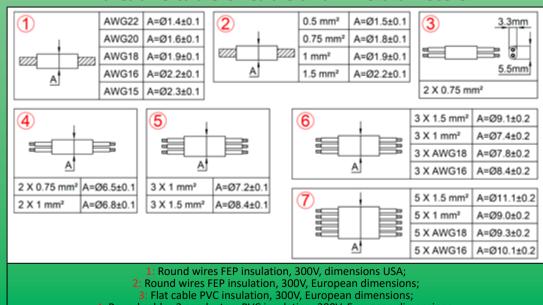

## Indicative table of cable and wire diameters

- 4: Round cables 2 conductors PVC insulation, 300V, European dimensions;
- 5: Round cables 3 conductors PVC insulation, 300V, European dimensions:
- 6: Round cables 3 conductors rubber insulation 300V, European and USA dimensions.
  7: Round cables 5 conductors rubber insulation 300V, European and USA dimensions.